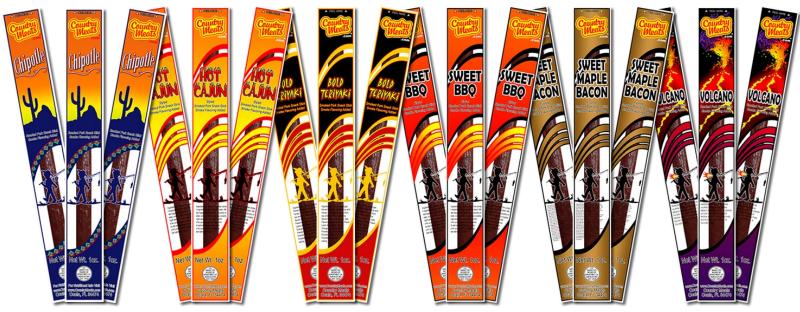

#### Chipotle

Even before the time of the Aztecs, ancient Mexican civilizations prized the chipotle pepper for its dark, smoky flavor. A rich, thick-bodied flavor ideally balanced in heat and taste. Look closely and you can see the chunks of smoked Jalapeños! A sweet smokey spice, but not too hot so don't be afraid of this popular new flavor!

#### **Hot Cajun**

To truly be called Cajun you need three different peppers. White, black and red blended and seasoned to send your taste buds deep into the bayou. A favorite for the connoisseur who enjoys extra spice in their life.

#### **Bold Teriyaki**

This is an orange mandarin teriyaki flavor that will cause our competitors many sleepless nights. A sweet Asian teriyaki fusion with a hint of smokey citrus. Mouth watering!

#### **Sweet BBQ**

Our all time best selling flavor. Blended with award winning BBQ seasonings and sweetened with fresh milled brown sugar. Smoked and cooked to perfection making it lip smacking good. A sweet, tangy, & smokey favorite.

#### **Sweet Maple Bacon**

With an aroma like maple syrup and bacon. Real bacon and maple is the secret, it takes only one bite to fall in love.

#### Volcano

Rumors about a plant with a seed pod so hot it makes others all pale surfaced and the hunt was on. We traveled to the Big Island of Hawaii and with the help of a native guide we made our way to the lava fields closest to the Pacific ocean. The plant we were seeking has leaves like tinfoil and is so rare because they grow only near active volcano fissures. The search lasted three grueling days but we were rewarded for our effort when a lone plant was spotted and as luck would have it, it was a pod. We carefully picked 8 pods, each the size of an acorn and brought them back to the, mainland to our lab. Our scientists were able to isolate. the heat producing portions of the pod and then recreate, it in controlled conditions. The heat of this new seasoning is what makes our Volcano Snack Stick live up to our name. Consider yourself warned.