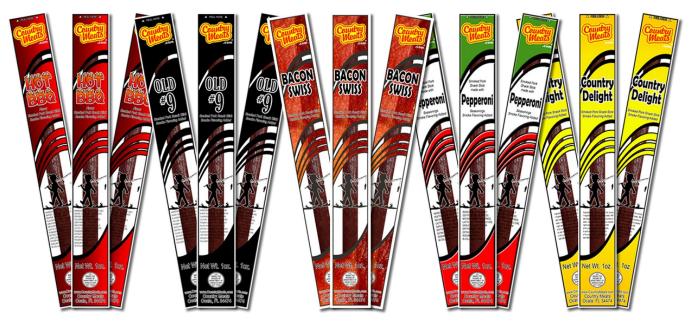

#### **Hot BBQ**

We start with our award winning BBQ stick. Then we kick it up with hot red pepper to make a taste that starts out sweet and ends with heat!

#### Old#9

Picture a steak marinated in a sweet bourbon peppercorn sauce. This was our vision for this snack stick and today it's a reality! After 9 tries at this formula, it seemed only right to name her Old #9.

#### **Bacon Swiss**

We mixed Swiss Cheese with smoked bacon to create a sublime pairing of flavors, sure to please any palate. The passion of generations of Swiss Cheese Makers shines through in every bite. A balanced sweet, salty, and rich cheesy flavor makes for a smooth enjoyable eating experience.

#### Pepperoni

In the world of Pepperoni you are either good or bad. Be prepared, ours tastes incredible!

#### COUNTRY DELIGHT

Serving Size 1oz (28g) Servings Per Container (1)

| Amount Per Serving |                      |
|--------------------|----------------------|
| Calories 70        | Calories From Fat 50 |
|                    | % Daily Value*       |
| Total Fat 6g       | 9%                   |
| Saturated Fat 2g   | 11%                  |
| Trans Fat 0g       |                      |
| Cholesterol 20mg   | 6%                   |
| Sodium 320mg       | 13%                  |
| Total Carbohydrat  | tes 1g 0%            |
| Dietary Fiber Og   | 0%                   |
| Sugars 1g          |                      |
| Protein 5g         |                      |