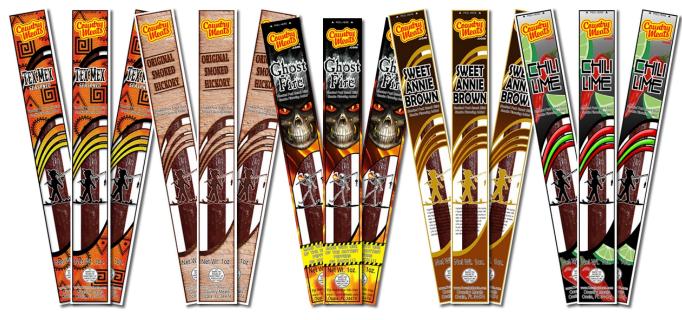

#### Tex Mex

Like a southwestern party in your mouth. Add a flour tortilla and you would swear you are eating a fajita! Sizzlin' smoked meat flavored with red and green bell pepper, onion, garlic, and jalapenos. Add a dash of cilantro and you would claim to be somewhere between Texas and Mexico, but you are right where you started, enjoying the finer things life has to offer.

#### Chili Lime

An amazing experience with a mild smoked jalapeno tone that is topped off with a nice citrus lime flavor. A perfect combination of flavors for a one of a kind smoked snack stick.

#### **Original Smoked Hickory**

We needed a solid, old school hickory snack stick. I'd like to say we invented this one like, all our other flavors but alas, it was perfected by a team of seasoning blenders who then proceeded to win awards in taste competitions on the world stage. Enjoy world class taste in this mild, rich and hickory flavored smoked to perfection snack stick.

#### **Ghost Fire**

For years folks would debate whether or not our Volcano flavor is hotter than the Cajun style? Well this new entry will put an end to the "which is hotter debate" It is by far the hottest snack stick we have ever crafted ... Brave souls will come out of the woodwork for a challenging snack like Ghost Fire! It has a habanero based seasoning but we added an extra kick with Bhut Jolokia pepper or better known as the "Ghost Pepper". This exotic pepper is among the hottest on the planet and is sure to satisfy the toughest connoisseurs.

#### **Sweet Annie Brown**

Another favorite, made with real honey and brown sugar. Savor the flavor with this delectable snack. Arguably the best snack stick in the world!